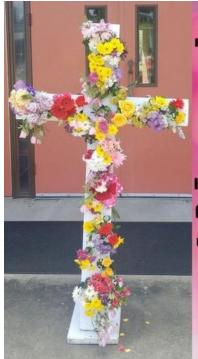

April 10 1:30-3:30pm

In celebration of the resurrection, we will be decorating our flower cross all Easter morning.

Bring fresh flowers, from your garden or

from your garden or the store and help us share in the joy of new life which springs forth from the empty cross!